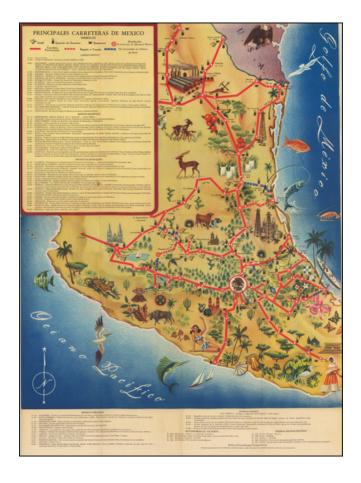

## **Description:**

Decorative pictorial map of Mexico, showing the principal roads throughout the country.

The map focuses on illustrating the principal resources and points of interest, with a symbol noting the availability of gasoline in major towns.

The map was issued by the Mexican subsidiary of General Motors and advertises a number of the the brands.