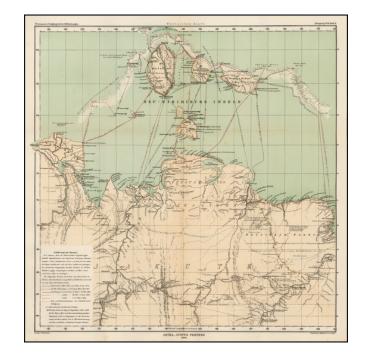

## **Description:**

Highly detailed map of the New Siberian Islands and part of the mainland of Russia to the south, published in 1879.

The map illustrates the expeditions of a number of Russian explorers in the region.

Shows the routes of 6 explorers and details from other earlier expeditions.