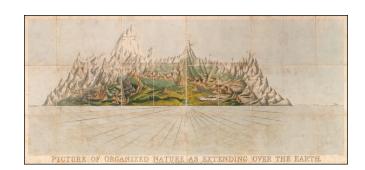

## Picture of Organized Nature as Extending Over The Earth. Translated From the German For C. Smith & Son. 172, Strand. 1828

**Stock#:** 45360acmp2

Map Maker: Smith

Date: 1828 Place: London

Color: Hand Colored

## **Description:**

Unusual model suggesting a construction of the earth on an X-Y Axis.

The model creates a world map projected with latitude on the X axis and height above sea level on the Y axis.