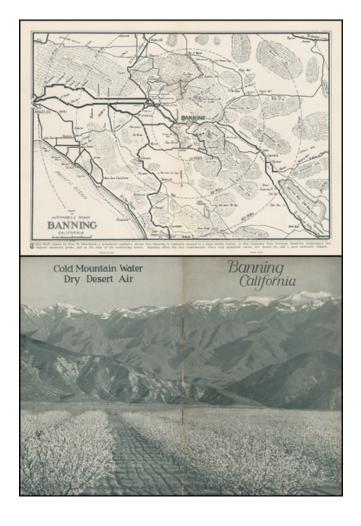

### **Description:**

Illustratrated promotional pamphlet for Banning, California, with a fine Automobile map of Southern California.

The map is drawn by Paul M. Entenman. Topography shown with hachures.

The pamphlet includes 15 pages of text. Interior illustrations include the map, plus over 40 pictorial illustrations, including:

- Several Birdseye Views
- Banning Airport, with Aircraft image

### [Southern California] Map of Automobile Roads Banning California

- St. Boniface Indian School
- Ocean to Ocean "Paved Highway" Arch
- Images of Idylwild and Palm Canyon
- Images of Banning's Sanitariums
- American Legion Speedway
- Banning Theater