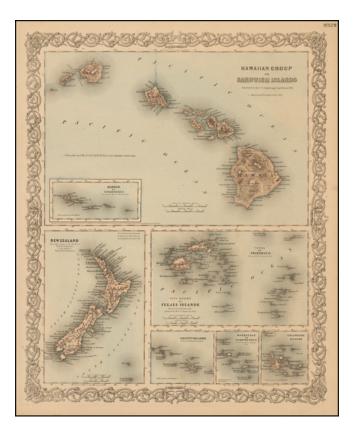

## Hawaiian Group or Sandwich Islands [with] New Zealand [and] Feejee Group, Society Island, Marquesas and Galapagos Islands

| Stock#:    | 45352  |
|------------|--------|
| Map Maker: | Colton |

Date:1872Place:New YorkColor:Hand ColoredCondition:VG+Size:15 x 13 inches

## **Description:**

Nice early map of the Hawaiian Islands, New Zealand, Galapagos, Fiji, Society Islands and Marquesas.

Shows towns, rivers, lakes, mountains, islands, etc.

A terrific regional map, from JH Colton, one of the most prolific American mapmakers of the mid-19th Century.