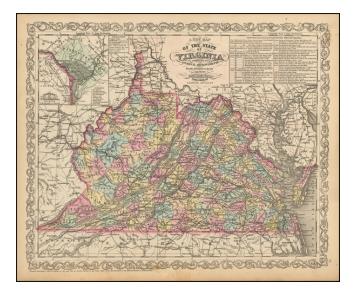

## A New Map Of The State of Virginia Exhibiting Its Internal Improvements Roads, Distances &c...

Stock#:45350Map Maker:Desilver

Date:1857Place:PhiladelphiaColor:Hand ColoredCondition:VG+Size:15.5 x 12.5 inches

## **Description:**

Scarce Charles Desilver map of Virginia, hand colored by county and showing towns, rivers, bays, lakes, railroads, roads, distances, forts, etc.

Tables of principal railroad and steamship routes and distances. Inset of the District of Columbia.

A scarce example of Desilver's map of Virginia.