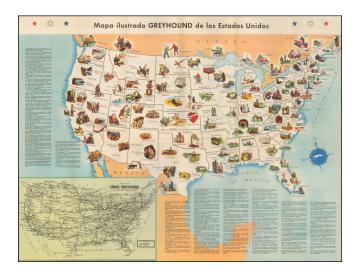

## Barry Lawrence Ruderman Antique Maps Inc.

7407 La Jolla Boulevard La Jolla, CA 92037 www.raremaps.com

(858) 551-8500 blr@raremaps.com

Mapa ilustrado Greyhound de los Estados Unidos

| Stock#:           | 45340             |
|-------------------|-------------------|
| Map Maker:        | Greyhound Company |
| Date:             | 1946 circa        |
| Place:            | n.p.              |
| Color:            | Color             |
| <b>Condition:</b> | VG+               |
| Size:             | 24 x 18 inches    |
| Price:            | SOLD              |

## **Description:**

Scarce Spanish Language pictorial map of the United States, published by Greyhound.

Includes dozens of pictorial vignettes showing the tourist attractions in each state.