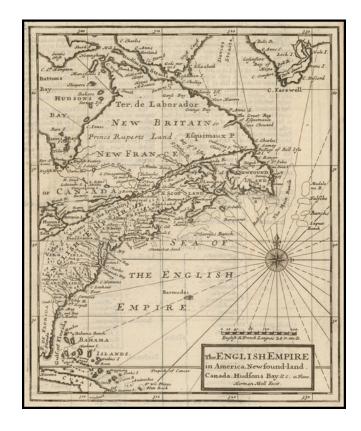

## The English Empire In America, Newfound-land. Canada. Hudson's Bay. &c...

**Stock#:** 45324 **Map Maker:** Moll

Date: 1709
Place: London
Color: Uncolored

**Condition:** VG

**Size:**  $8.5 \times 7$  inches

## **Description:**

Interesting early map of the English Colonies, extending from "Davies Straits" to Florida and Cuba, focusing on the British Possessions in North America.

Compass Rose and rhumb lines.