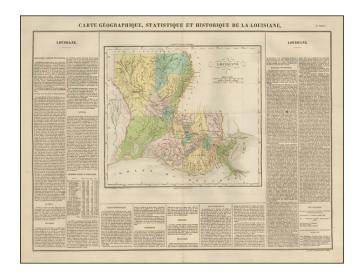

### The first French Map of the State of Louisiana.

Detailed map of Louisiana, published by Buchon in Paris in 1825, the earliest map of the newly formed State of Louisiana published outside the United States.

Includes a detailed outline of the state in the text.