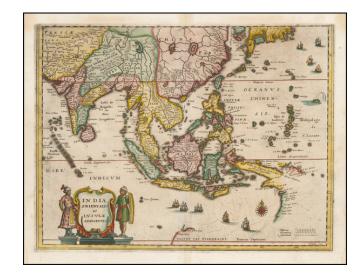

## India Orientalis et Insulae Adiecentes (with early location of Northwestern Australia)

**Stock#:** 45307 **Map Maker:** Merian

Date: 1638Place: FrankfurtColor: Hand Colored

**Condition:** VG+

**Size:** 14 x 10.5 inches

## **Description:**

Scarce decorative map of Southeast Asia, China, India, the Philippines and western Oceana, based upon Blaeu's map of the same period.

Includes a partial outline of Northwestern Australia, indentified as T Landt Van D Eendracht, with details noting G.F. de Wits Land and Willems Revier, references to Dirk Hartog's earliest landing in Australia, as Captain of the Eendracht in 1615-1616.

Decorative cartouche, sailing ships, compass rose, etc.