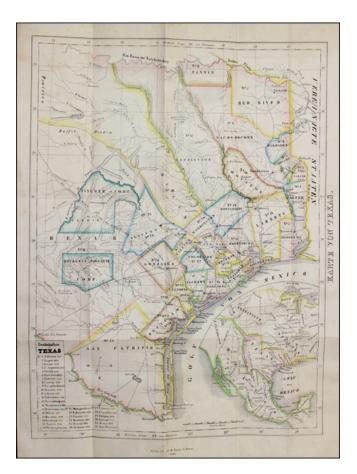

## Barry Lawrence Ruderman Antique Maps Inc.

7407 La Jolla Boulevard La Jolla, CA 92037

www.raremaps.com

(858) 551-8500 blr@raremaps.com

**Karte Von Texas** 

| Stock#:           | 45298mv            |
|-------------------|--------------------|
| Map Maker:        | Geisler            |
| Date:             | 1846               |
| Place:            | Bremen             |
| Color:            | Outline Color      |
| <b>Condition:</b> | VG                 |
| Size:             | $24 \ge 20$ inches |
| Price:            | SOLD               |

## **Description:**

Rare separately published map of Texas, which appears to be based upon Hunt & Randel.

This map may have formed the basis for the 1851 map of Texas published in Germany by Pressler.