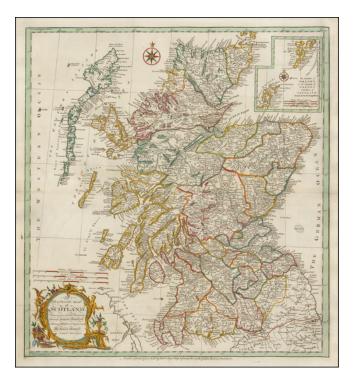

## An Accurate Map of Scotland Drawn from all the Particular Surveys hitherto Published with many Additional Improvements. by James Dorret, Land Surveyor.

| Stock#:    | 45280 |
|------------|-------|
| Map Maker: | Sayer |

## **Description:**

Detailed map of Scotland, based upon the work of British Surveyor James Dorret.

With a rococco title cartouche and an inset of the Orkneys and Shetlands.