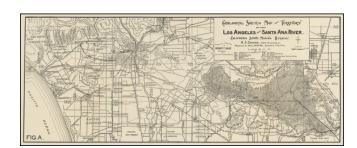

# Barry Lawrence Ruderman Antique Maps Inc.

7407 La Jolla Boulevard La Jolla, CA 92037

www.raremaps.com

(858) 551-8500 blr@raremaps.com

Geological Sketch Map of Territory Between Los Angeles and Santa Ana River.
California State Mining Bureau. . . A.S. Cooper, State Mineralogist. Prepared by W.L.
Watts, Assistant in the Field.

## Shale & Sand Oil In the Los Angeles County Basin

Fine early map of part of Los Angeles County, focusing on the Geological and Mineralogical Features of the the region.

In addition to the geology and mineral features of the region, the map shows a number of Ranchos, early railroad lines, roads, and other early Southern California features, prior to the pre-World War II Real Estate booms which would so radically alter the LA Basin.

The map even includes the now infamous "Nigger Slough", south of Gardena (drained and eliminated in 1916 in order to abate the haven for mosquitos), a reminder that Southern California was not imune from the racially charged name choices in the 19th Century.

#### The map legend notes:

- Metamorphic Sandstone
- Granite
- Conglomerate
- Sandstone
- Shale
- Abandoned Wells
- Oil Sand
- Oil Springs & Brea

Drawer Ref: California Regional Stock#: 45243

• Oil Wells

A nice example of this scarce map, which accompanied a report entitled *Oil and Gas Yielding Formations* of California, in the State Mining Mining Bureau's November 1900 Bulletin #19.