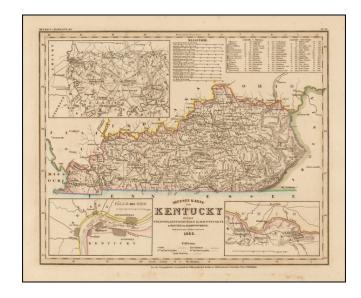

## Neueste Karte von Kentucky . . . 1845

**Stock#:** 45231 **Map Maker:** Meyer

**Date:** 1845

Place: Hildburghausen Color: Outline Color

**Condition:** VG

**Size:** 15 x 11.5 inches

**Price:** SOLD

## **Description:**

Elegantly engraved & detailed map of Kentucky, taken based upon Tanner's work in the early 1840s.

Shows counties, towns, roads, rivers etc. Inset maps of areas around Lexington, Nashville/Clarkesburg and the Falls of the Ohio.