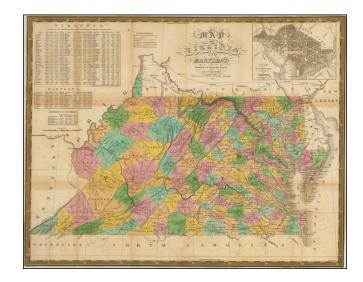

## Map of Virginia and Maryland Constructed from the Latest Authorities . . . 1831

Stock#: 45228 Map Maker: Mitchell

**Date:** 1831

Place: Philadelphia Colored Hand Colored

**Condition:** VG

**Size:** 22 x 17.5 inches

## **Description:**

First SA Mitchell edition of this detailed map of Virginia and Maryland (with a large inset of Washington DC).

The map is hand colored by counties and names early towns, roads, mountains, rivers, etc.

Includes a large early inset map of Washington DC.

One of the first large format maps of Virginia and Maryland to appear in an American Atlas--this example appearing in a rare pocket edition of Mitchell's atlas.