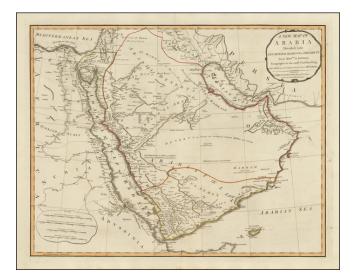

## **Description**:

Detailed map of the Middle East, published by Laurie & Whittle in London.

Includes interesting annotations, including a note about the Barren Desert in the interior of the peninsula.

Place names noted include Mekka, Bahrain (located far west of its true location), Samaka, Khau and Hims.

The Routes of the Caravans across the Arabian peninsula are shown, as well as the caravan route to Damascus.