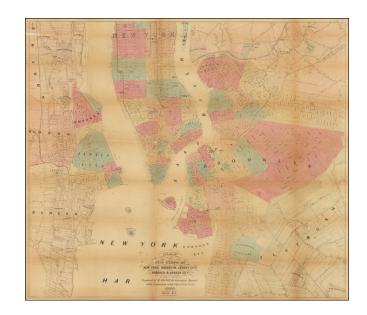

## Map of the Five Cities of New York, Brooklyn, Jersey City, Hoboken & Hudson City... 1860...

**Stock#:** 45209 **Map Maker:** Dripps

Date: 1860
Place: New York
Color: Hand Colored

**Condition:** VG

**Size:** 28 x 25 inches

## **Description:**

Highly detailed map of New York City and Vicinity.

The map extends from Hunter's Point and Middle Village to Flatbush and to Bergen & North Bergen and 62nd Street in Manhattan.