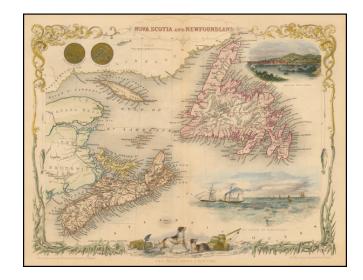

## Nova Scotia and Newfoundland

**Stock#:** 45202 **Map Maker:** Tallis

Date: 1851 Place: London

**Color:** Hand Colored

**Condition:** VG+

**Size:**  $13 \times 9.5$  inches

**Price:** \$ 225.00

## **Description:**

Striking full color example of this marvelous map of Nova Scotia, Newfoundland and the Gulf of St. Lawrence.

Decorative vignettes of Halifax, Cod Fishery off Newfoundland, and several others. Engraved for R.  $Montgomery\ Martin's\ Illustrated\ Atlas$ .

Tallis was one of the last great decorative map makers. His maps are prized for the wonderful vignettes of indigenous scenes, people, etc.