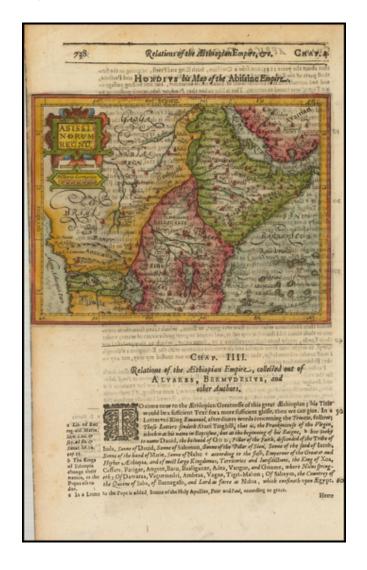

## **Description:**

Detailed map of Prester John's Kingdom, extending from the Red Sea and Nubia the Angola, the Congo and Cafates.

Shows a large lake Zaire. Includes a large decorative cartouche. Text discussion of Prester John.

From the 1625-26 edition of Purchas His Pilgrims, one of the seminal early 17th Century English Language travel works. On a  $13 \times 9$  inch sheet with English text, front and back.