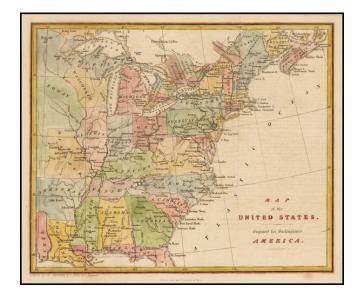

## Map of the United States. Engraved for Buckingham's America.

| Stock#:           | 45189          |
|-------------------|----------------|
| Map Maker:        | Fisher & Son   |
| Date:             | 1841           |
| Place:            | London         |
| Color:            | Hand Colored   |
| <b>Condition:</b> | VG             |
| Size:             | 9.5 x 8 inches |
| Price:            | SOLD           |

## **Description:**

Scarce early map of the United States, with an early appearance of Iowa (Ioway) and Wisconsin Territory.

The map also includes a portion of Texas--then an indepdendent republic.