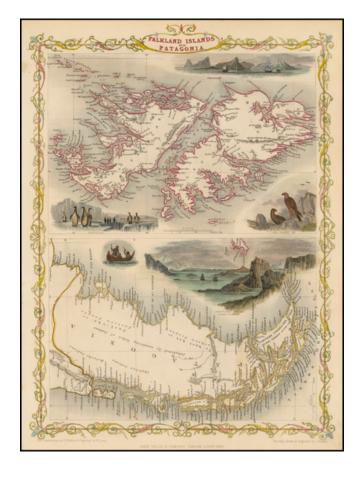

## **Falkland Islands and Patagonia**

**Stock#:** 45185 **Map Maker:** Tallis

Date: 1851 Place: London

**Color:** Hand Colored

**Condition:** VG+

**Size:**  $13 \times 10$  inches

**Price:** SOLD

## **Description:**

Decorative and detailed map of Patagonia and the Falkland Islands, showing mountains, rivers, towns, islands, etc.

Vignettes of the Jason Islands, Sea Eagles, Penguins, Fugeans, and Christmas Sound.

Engraved for R. Montgomery Martin's Illustrated Atlas. Tallis was one of the last great decorative map makers. His maps are prized for the wonderful vignettes of indigenous scenes, people, etc.