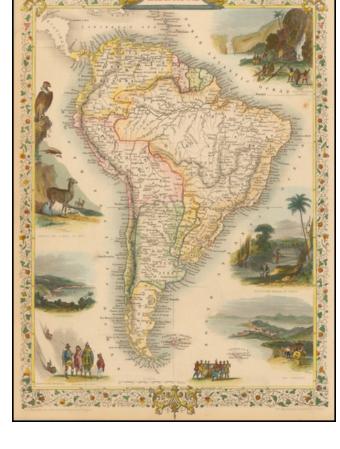

## **Description**:

**Price:** 

Gorgeous full color example of Tallis' map of South America, with vignettes showing the cities of Rio Janeiro and colorful vignettes of Gold Washing in Brazil, Natives of Chili, Condor and Llamas of Peru. Beautiful decoratie border.

Engraved for R. Montgomery Martin's Illustrated Atlas. Tallis was one of the last great decorative map makers. His maps are prized for the wonderful vignettes of indigenous scenes, people, etc.