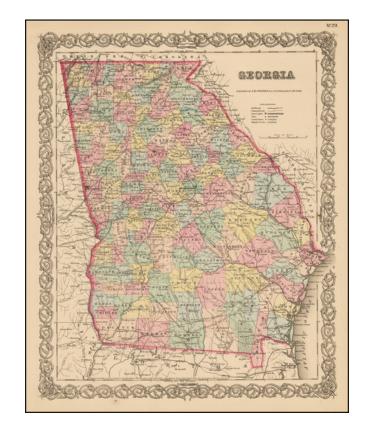

## **Description:**

Detailed map of Georgia, colored by counties.

Shows roads, railroads, towns, villages, post offices, rivers, lakes, stations and a host of other details. Decorative border.

A terrific map, from John Hutchins Colton, one of the most prolific American mapmaker families of the mid-19th Century.