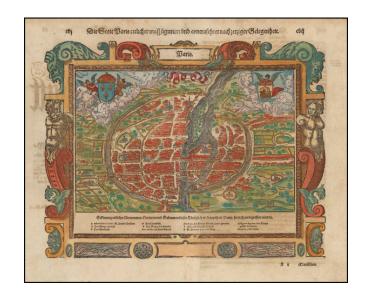

## [Paris]

**Stock#:** 45152 **Map Maker:** Munster

**Date:** 1570 circa **Place:** Basle

**Color:** Hand Colored

**Condition:** VG

**Size:** 13 x 11 inches

**Price:** SOLD

### One of the earliest obtainable views of Paris

Nice early example of Munster's map of Paris, from Munster's *Cosmographia*. The map includes two coats of arms and a decorative picture frame border.

Excellent early city plan, including the fortified walls of the city and place names inside of the city and just outside its walls. Excellent detail, including the bridges across the Seine.

The present example pre-dates the addition of the name of the City in the blank box at the top center.