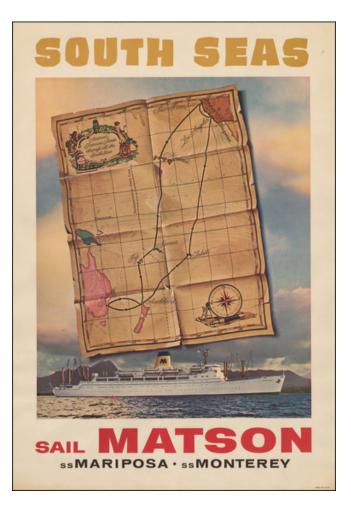

### Cruise Line Poster Map - Sailing The Pacific Ocean

Fine poster advertisement for Matson Line.

The images shows a treasure look alike map of Pacific Ocean, showing shipping line routes from Los Angeles, Tahiti, Auckland, Sydney, Fiji, Samoa and Hawaii to San Francisco.

A compass and a telescope at bottom of the map. Underneath the map, a Matson's steamer boat in ocean.