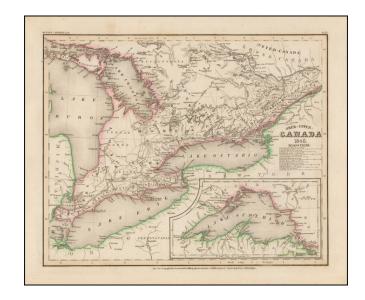

## Ober-(Upper) Canada 1845 [Large inset of Lake Superior]

**Stock#:** 45138 **Map Maker:** Meyer

**Date:** 1845

Place: Hildburghausen Color: Outline Color

**Condition:** VG+

**Size:**  $15 \times 12$  inches

## **Description:**

An elegantly engraved and highly detailed map, based upon Tanner's work in the early 1840s. Shows counties, towns, roads, canals, lakes, etc.

Large inset of Lake Superior.