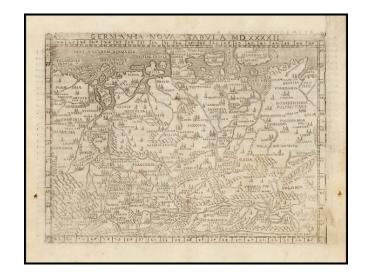

## Germania Nova Tabula MDXXXXII (Modern Map of German Empire)

**Stock#:** 45118 **Map Maker:** Gastaldi

Date: 1548Place: VeniceColor: Uncolored

**Condition:** VG+

**Size:**  $6.5 \times 5$  inches

**Price:** SOLD

### One of the Earliest Obtainable Modern Maps of the German Empire

Nice example of Gastaldi's modern map of the German Empire, from the Netherlands to Poland in the North and covering Germany and part of Hungary in the South.