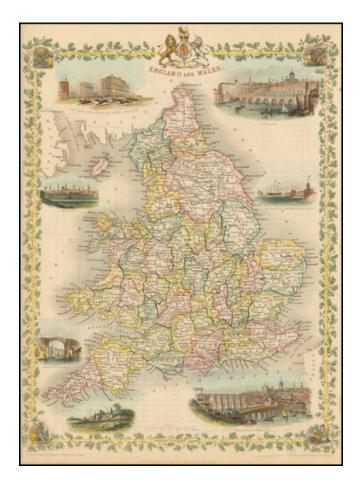

## **Description:**

Attractive full color example of Tallis' map of England & Wales.

Includes decorative vignettes of London, Entrance to Portsmouth Harbour, Newcastle upon Tyne, a Fox Hunt, Sunderland Bridge, Oxford, and the Grand Stand on the Race Ground, Doncaster, along with vignettes in each of the corners and a coat of arms. Engraved for R. Montgomery Martin's Illustrated Atlas. Tallis was one of the last great decorative map makers. His maps are prized for the wonderful vignettes of indigenous scenes, people, etc.