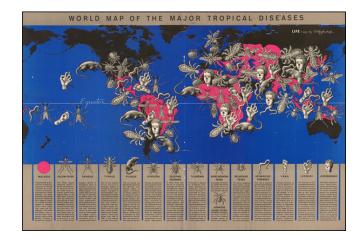

## **World Map of the Major Tropical Diseases**

**Stock#:** 45086jc **Map Maker:** Artsybasheff

Date: 1944Place: New YorkColor: Condition: VG

**Size:** 20.5 x 14.5 inches

**Price:** SOLD

## **Description:**

Tropical Disease Pictorial Map.

A world map by a well-known artist of the time (Boris Artsybasheff) illustrating an article on tropical diseases.

The use of ominous pictorial symbols for 15 diseases, combined with the size and location of the symbols on the map, effectively communicate the danger and urgency of the problem.