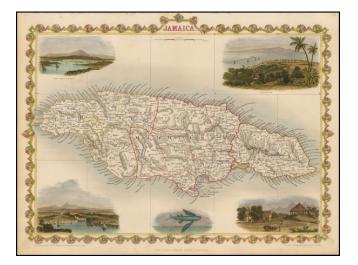

## Jamaica

| Stock#:           | 45065          |
|-------------------|----------------|
| Map Maker:        | Tallis         |
| Date:             | 1851           |
| Place:            | London         |
| Color:            | Hand Colored   |
| <b>Condition:</b> | VG+            |
| Size:             | 13 x 10 inches |
| Price:            | SOLD           |

## **Description:**

Nice full color example of Tallis' map of Jamaica, with decorative vignettes of Kingston, Port Antonio, Fort Royal Harbour and Sugar Mill.

Engraved for *R. Montgomery Martin's Illustrated Atlas.* Tallis was one of the last great decorative map makers. His maps are prized for the wonderful vignettes of indigenous scenes, people, etc.