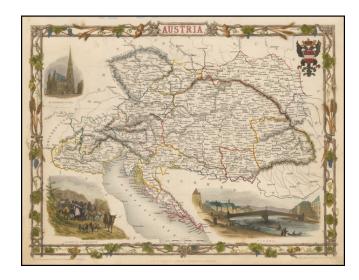

## **Description:**

Gorgeous full color example of Tallis' decorative map of Austria, with vignettes showing St. Stephens, Vienna, Return of the Sennerin and Vienna.

Engraved for R. Montgomery Martin's Illustrated Atlas.

Tallis was one of the last great decorative map makers. His maps are prized for the wonderful vignettes of indigenous scenes, people, etc. Remarkable color.