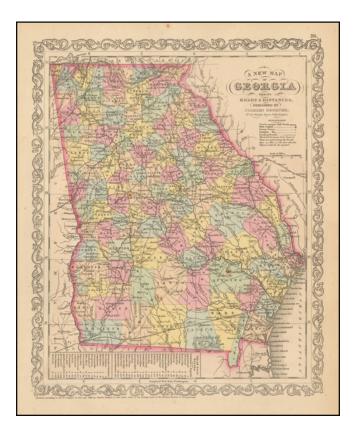

## A New Map of Georgia with its Roads & Distances

| Stock#:<br>Map Maker: | 44969<br>Desilver |
|-----------------------|-------------------|
| Date:                 | 1857              |
| Place:                | Philadelphia      |
| Color:                | Hand Colored      |
| <b>Condition:</b>     | VG                |
| Size:                 | 14 x 12 inches    |
| Price:                | SOLD              |

## **Description:**

Gorgeous example of Desilver's map of Georgia, colored by county and showing towns, rivers, canals, roads, railroads, etc. A key lists steamship routes and distances.

Desilver's map's are now scarce on the market.