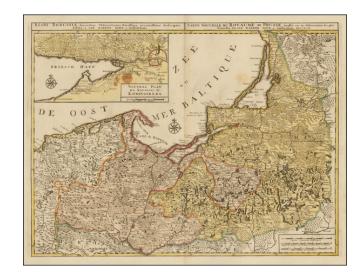

## Regni Borussiae Secundum Observationes Novissima Accuratissima Descriptio . . .

Stock#: 44967 Map Maker: Elwe

**Date:** 1792

Place: Amsterdam Colored Hand Colored

**Condition:** VG

**Size:** 18.5 x 24 inches

## **Description:**

Scarce map of the north Part of Poland, Kaliningrad, and northwestern Lithuania, extending to Memel (Klaipeda), published by Jan Elwe in 1792.

The map shows significant details in the regions shown, extending as far south as Torun, Wizna, Lomza, Bydgoszcz and Pila.