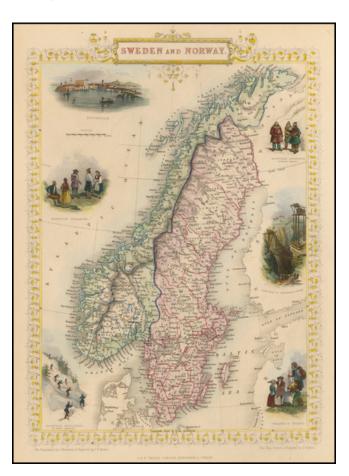

## **Description:**

Gorgeous full color example of Tallis' map of Sweden & Norway.

Includes decorative vignettes showing Stockholm, Norwegian Laplanders, Iron Mines in Dannemora Upsala, Norwegian Pesantry, Norwegian Skielobere or Skate Runners, and Pesants of Sweden The vignette showing skiing is of particular significance. Engraved for R. Montgomery Martin's Illustrated Atlas. Tallis was one of the last great decorative map makers. His maps are prized for the wonderful vignettes of indigenous scenes, people, etc.