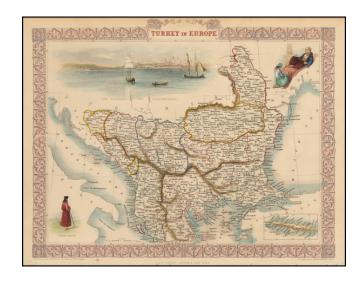

## **Turkey in Europe**

**Stock#:** 44899 **Map Maker:** Tallis

Date: 1851 Place: London

**Color:** Hand Colored

**Condition:** VG+

**Size:**  $13 \times 9.5$  inches

**Price:** Not Available

## **Description:**

Striking full hand-color example of John Tallis's map of European Turkey.

Decorative Vignettes of Ali Pasha, The Bosphorus and Constantinople and a Greek Caloyer figure, also inset of island of Cadia. Engraved for R. Montgomery Martin's Illustrated Atlas. Tallis was one of the last great decorative map makers. His maps are prized for the wonderful vignettes of indigenous scenes, people, etc.