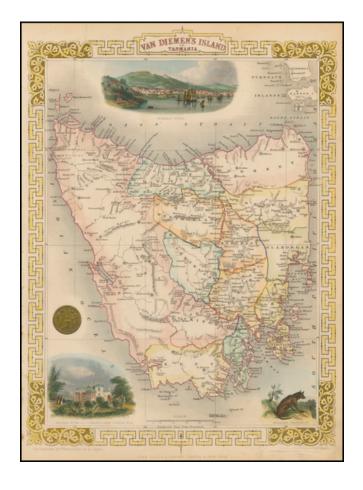

## Van Diemen's Island or Tasmania

**Stock#:** 44898 **Map Maker:** Tallis

Date: 1851 Place: London

**Color:** Hand Colored

**Condition:** VG

**Size:**  $10 \times 13$  inches

Price: SOLD

## **Description:**

Stunning full color example of this marvelous map. Decorative vignettes of Hobart Town, the Residence of the V.D.L Company's agent, Circular Head and two other vignettes.

Engraved for *R. Montgomery Martin's Illustrated Atlas*. Tallis was one of the last great decorative map makers. His maps are prized for the wonderful vignettes of indigenous scenes, people, etc. Gorgeous full color example.