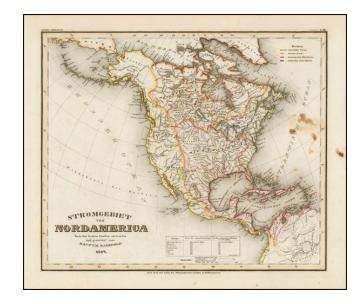

## Stromgebiet von Nordamerica Nach den besten Quellen entworfen und gezeichnt. Vom Hauptm. Radefeld 1847

**Stock#:** 44894 **Map Maker:** Meyer

**Date:** 1847

Place: Hildburghausen Color: Outline Color

**Condition:** VG

## **Description:**

A fascinating early geographical map of North America, showing the various regions drained by major North American Rivers, including Colorado, Columbia, Mississippi, Rio Del Norte, Mackenzie, Saskatchewan, and the St. Lawrence, among others.

Very unusual and informative map filled with interesting geographical misconceptions and mythical rivers in the West. Includes mountain elevations, lengths of major rivers and other details.