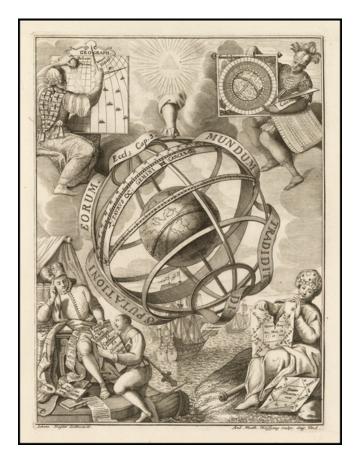

## **Mundum Traditdi Sputationi Eorum**

Stock#: 44890 Map Maker: Scherer

Date: 1705
Place: Munich
Color: Uncolored

**Condition:** VG

**Size:** 9.5 x 7.5 inches

**Price:** SOLD

## **Description:**

Interesting allegorical image showing an armillary sphere, globe and allegorical images of the continent engaged in celestial observations, etc.

Scherer's epic work is one of the great late 17th and early 18th Century Cartographic works and is especially prized for its stunning engraving and evocative images .