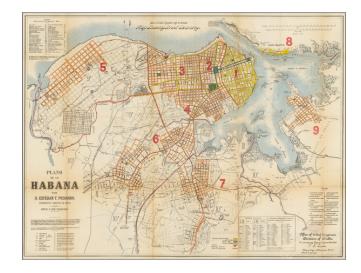

### Havana, Cuba in 1900.

Highly detailed map of Havana showing railroad lines in single and double track categories as well as street plans and location and layout of the major cemetary and the United States military base.

Also includes two keys, one of which highlights government and administrative locations.

Marvelous detail.