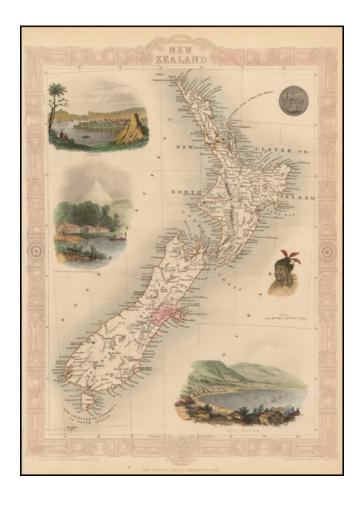

## **Description:**

Nice full color example of Tallis's map of New Zealand. Engraved in Tallis's ornate style, the map shows North and South Island with many towns, geographical features, and more all shown.

As always with Tallis's maps, the work includes decorative vignettes. These show Auckland, Wellington, Mount Egmont (now Mount Taranaki) as seen from New Plymouth, a Maori Warrior, and a seal.

The map was engraved for *R. Montgomery Martin's Illustrated Atlas*. Tallis was one of the last great decorative map makers and his maps are prized for the wonderful vignettes of indigenous scenes, people, and items they portray.