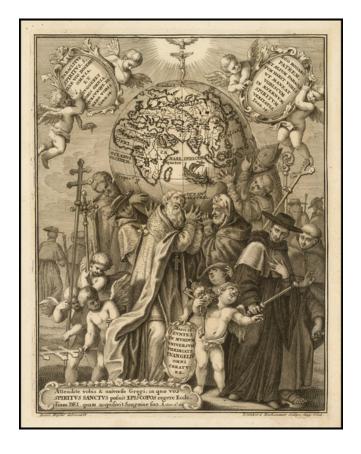

## **Description:**

Striking map of the Eastern Hemishere being held aloft by religious leaders.

A marvelous allegorical map, which was one of the title pages of Scherer's Atlas.

Scherer's epic work is one of the great late 17th and early 18th Century Cartographic works and is especially prized for its stunning engraving and evocative images .