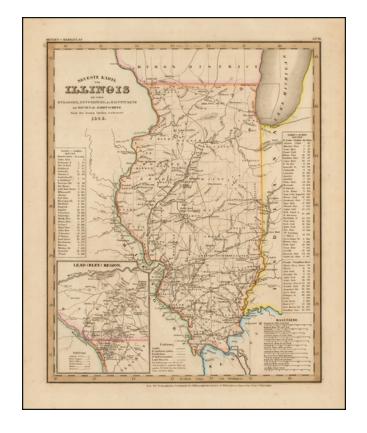

## Neueste Karte von Illinois mit seinen Strassen, Entfernungen, der Hauptpunkte, und Routen fur Dampfschiffe. Nach den bessten Quellen verbessert. 1845

Stock#: 44842 Map Maker: Meyer

**Date:** 1845

Place: Hildburghausen Color: Hand Colored

## **Description:**

Fine example of this elegantly engraved & detailed map of Illinois, based upon Tanner's work in the early 1840s.

Shows counties, towns, roads, rivers, lakes, etc. While often referred to as the German Mitchell, this characterization is unfair, as the work appears to be a collaborative effort which predates the sale of Tanner's plates to SA Mitchell.