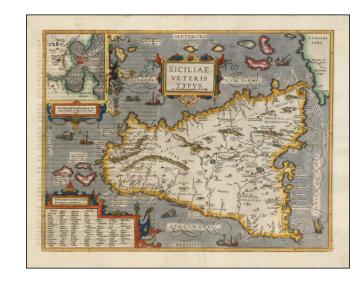

## Siciliae Veteris Typus . . . .

**Stock#:** 44834 **Map Maker:** Ortelius

Date: 1587Place: AntwerpColor: Hand Colored

**Condition:** VG+

**Size:**  $19 \times 15$  inches

**Price:** SOLD

## **Description:**

Decorative example of Ortelius' map of Sicily, from Ortelius' *Theatrum Orbis Terrarum*, the first modern atlas of the world.

Includes an inset map of Syracuse and a list of the towns in the lower left. Sea monsters and ships are depicting in the seas. Ortelius based this map on Gastaldi's 1545 map of Sicily.