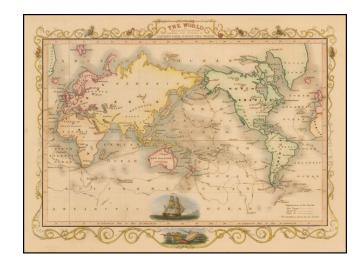

## The World on Mercators Projection Shewing the Voyages of Captain Cook Round the World

**Stock#:** 44803 **Map Maker:** Tallis

Date: 1851 Place: London

**Color:** Hand Colored **Condition:** VG+

**Size:**  $13 \times 9.5$  inches

## **Description:**

Full color example of this marvelous map with a beautiful decorative border, based upon the 3 voyages of of Captain James Cook.

An amazing depiction of a sailing vessel of the time, likely intended to represent Cook's Endeavour. Engraved for *R. Montgomery Martin's Illustrated Atlas*. Tallis was one of the last great decorative map makers. His maps are prized for the wonderful vignettes of indigenous scenes, people, etc.