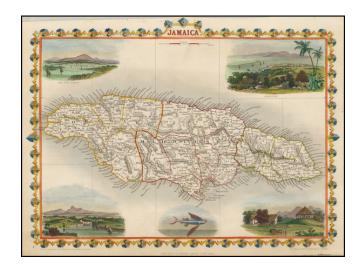

## Jamaica

Stock#: 44801 Map Maker: Tallis

Date: 1851 Place: London

**Color:** Hand Colored

**Condition:** VG+

**Size:**  $13 \times 10$  inches

**Price:** SOLD

## **Description:**

Nice full color example of Tallis' map of Jamaica, with decorative vignettes of Kingston, Port Antonio, Fort Royal Harbour and Sugar Mill.

Engraved for *R. Montgomery Martin's Illustrated Atlas*. Tallis was one of the last great decorative map makers. His maps are prized for the wonderful vignettes of indigenous scenes, people, etc.