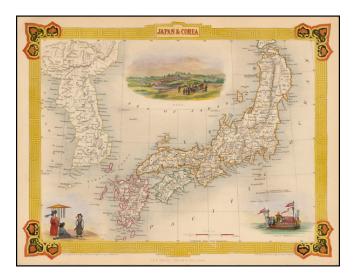

## Barry Lawrence Ruderman Antique Maps Inc.

7407 La Jolla Boulevard La Jolla, CA 92037 www.raremaps.com

(858) 551-8500 blr@raremaps.com

Japan & Corea

| Stock#:           | 44775           |
|-------------------|-----------------|
| Map Maker:        | Tallis          |
| Date:             | 1851            |
| Place:            | London          |
| Color:            | Hand Colored    |
| <b>Condition:</b> | VG+             |
| Size:             | 13 x 9.5 inches |
| Price:            | SOLD            |

## **Description**:

Striking full color map of this decorative map of Japan and Korea, with vignettes of Yedo, a State Barge and Coreans.

Engraved for *R. Montgomery Martin's Illustrated Atlas*. Tallis was one of the last great decorative map makers. His maps are prized for the wonderful vignettes of indigenous scenes, people, etc.