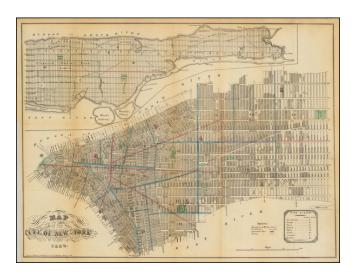

## Map of the City of New-York 1852

| Stock#:           | 44743              |
|-------------------|--------------------|
| Map Maker:        | Valentine's Manual |
| Date:             | 1853               |
| Place:            | New York           |
| Color:            | Outline Color      |
| <b>Condition:</b> | VG                 |
| Size:             | 21 x 16 inches     |
| Price:            | SOLD               |

## **Description**:

Detailed map of the City, colored by Wards and Fire Districts.

Shows public and private piers, streets, parks, and other detrails, with a larger plan of the Island of Manhattan at the top.