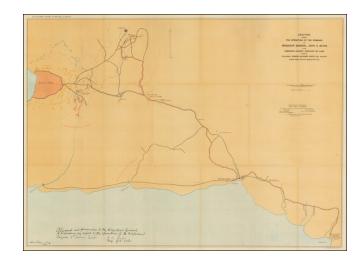

## Sketch Showing The Operations of the Command of Brigadier General John C. Bates in the Campaign Against Santiago De Cuba Drawn by Lieutenant Maynard Reeve . . .

**Stock#:** 44682

Map Maker: United States GPO

## **Description:**

Rare map showing the Theater of War outside of Santiago de Cuba, the second largest City in Cuba.