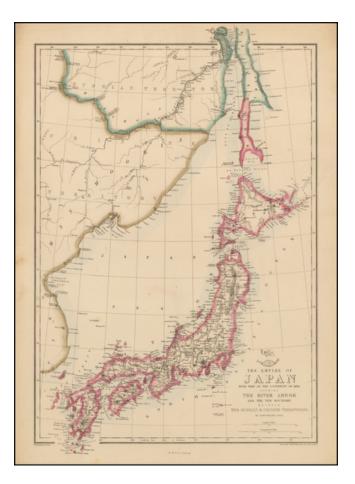

## The Empire of Japan with part of the Continent of Asia Showing The River Amoor and The New Boundary Between The Russian & Chinese Territories . . .

| Stock#:    | 44669 |
|------------|-------|
| Map Maker: | Wells |

Date:1860Place:LondonColor:Hand ColoredCondition:VG+Size:17.5 x 12 inches

Price: SOLD

## **Description:**

Detailed map of Japan and the contiguous coastlines of Korea, China and Russia, from the *Weekly Dispatch Atlas*.