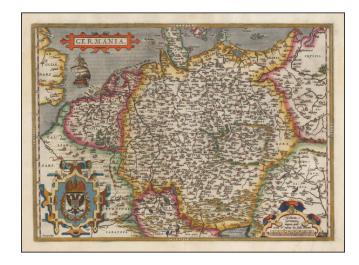

## Germania

**Stock#:** 44666 **Map Maker:** Ortelius

Date: 1581
Place: Antwerp
Color: Hand Colored

**Condition:** VG+

**Size:** 20 x 14 inches

Price: SOLD

## **Description:**

Gorgeous full color example of Ortelius' map of the German Empire, from his *Theatrum Orbis Terrarum*, the first modern atlas of the world.

The map extends from The English Channel to the Baltic, the Vistula and Poland in the northeast, Budapest, Venice and the Adriatic in the southeast and Milan and Geneva in the South. Three decorative cartouches and large sailing ship and sea monster.